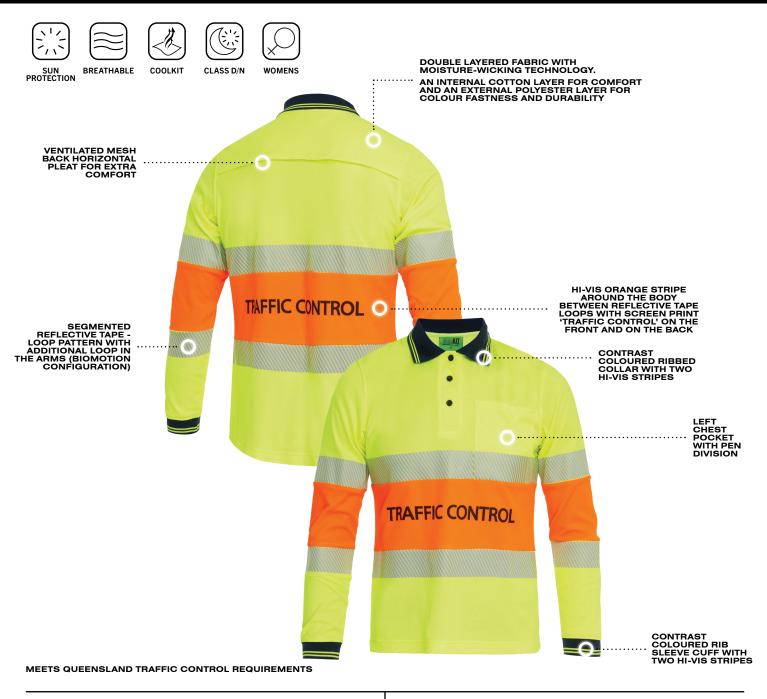

# WOMENS TRAFFIC CONTROL HI-VIS 2-TONE LONG SLEEVE POLY/COTTON TAPED POLO SHIRT

**PRODUCT SHEET: 5014TCYO** 

## **FABRIC**

- 55% Polyester
- 45% Cotton back knit 180gsm

### **STANDARDS**

- Meets AS/NZS 4602.1:2011 High-Visibility Safety Garments for Day/Night Use
- Meets AS/NZS 1906.4:2010 Retro Reflective Materials and High-Visibility Materials for Safety Garments
- Rated 50+ UPF Sun Protection AS/NZS 4399: 1999 Sun Protective Clothing Evaluation and Classification